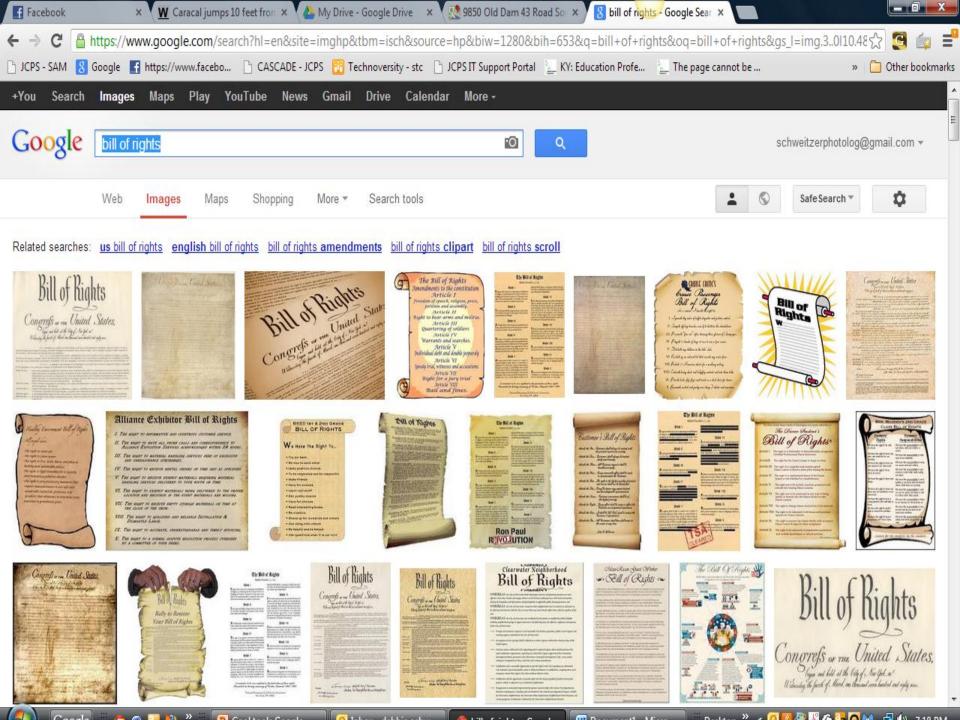

aying for Keeps                    | 1hr 35min | PG-13 | Comedy    | Trailer |
| Skyfall                              | 2hr 23min | PG-13 | Action    | Trailer |
| Rise of the Guardians                | thr 37min | PG    | Animation | Trailer |

Movies (your Zip Code)
Movies 47150
Movies 47135



Unit Conversion: You can use Google to convert between many different units of measurement of height, weight, and volume among many others. Just enter your desired conversion into the search box and we'll do the rest.



### **Starting with = ending amount**

1 feet = cm

0 centigrade = F

1 quart =cups



Google



Calculator: To use Google's built-in calculator function, simply enter the calculation you'd like done into the search box.



#### Type in expression:

#### Searching Images for







#### schweitzerphotolog@gmail.com >





#### Advanced Image Search

| Find images with            |                         |                                                                   |                 |                                                              | To do this in the search box                                                                 |
|-----------------------------|-------------------------|-------------------------------------------------------------------|-----------------|--------------------------------------------------------------|----------------------------------------------------------------------------------------------|
| all these words:            | bill of rights          |                                                                   |