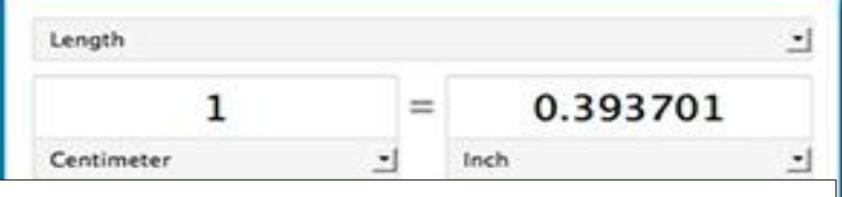

Movies (your Zip Code)
Movies 47150
Movies 47135

Unit Conversion: You can use Google to convert between many different units of measurement of height, weight, and volume among many others. Just enter your desired conversion into the search box and we'll do the rest.

### **Starting with = ending amount**

1 feet = cm

0 centigrade = F

1 quart =cups

Google

Calculator: To use Google's built-in calculator function, simply enter the calculation you'd like done into the search box.