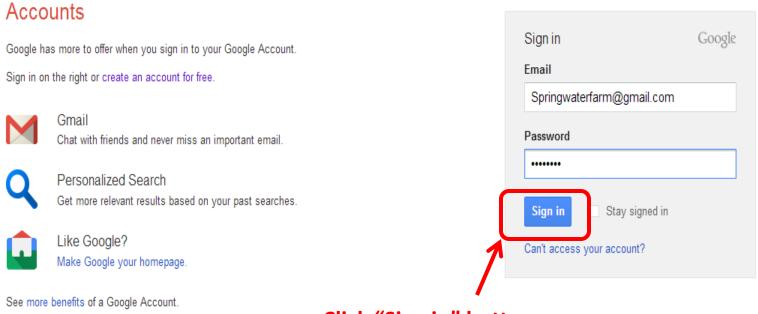

#### Logging into

**Use your Google Email Account.** 

@ 2013 Google

Terms of Service

Privacy Policy

Click "Sign in" button

@ 2013 Google

Terms of Service Privacy Policy

## Accounts

Google has more to offer when you sign in to your Google Account.

Sign in on the right or create an account for free.

Gmail

Chat with friends and never miss an important email.

Personalized Search

Get more relevant results based on your past searches.

Like Google?

Make Google your homepage.

See more benefits of a Google Account.