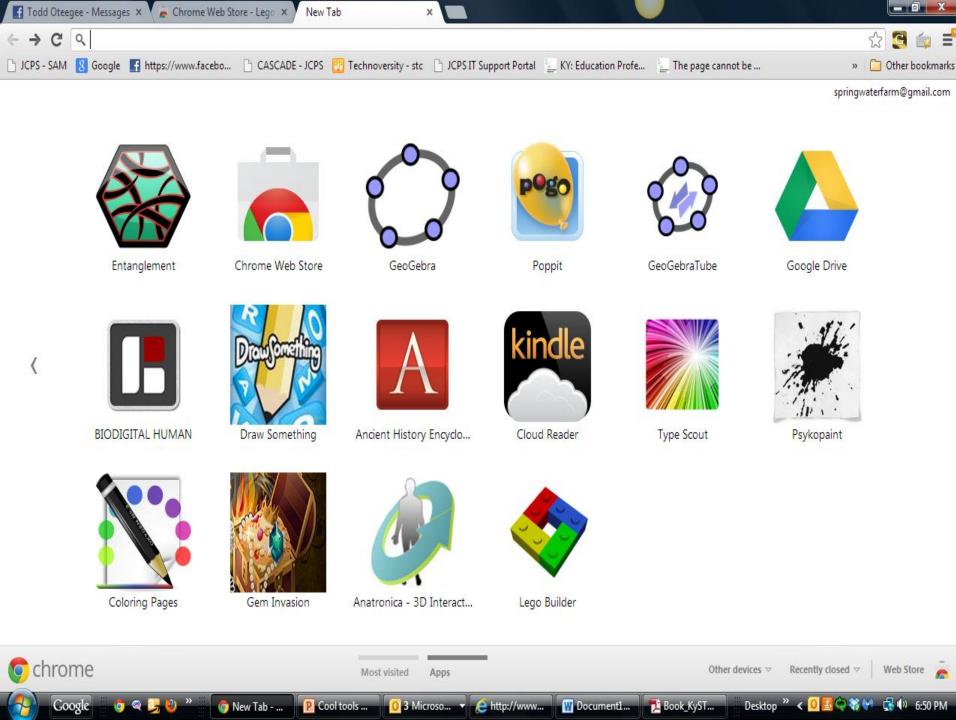

|                 | Advanced Search                                              |                                                                                              |

#### Google maps











#### Google Drive































## Chrome Apps from



https://chrome.google.com/webstore/category/home











## Accounts

Google has more to offer when you sign in to your Google Account.

Sign in on the right or create an account for free.



Gmail

Chat with friends and never miss an important email.



Personalized Search

Get more relevant results based on your past searches.



Like Google?

Make Google your homepage.

See more benefits of a Google Account.









































## Google It!

Does even more......