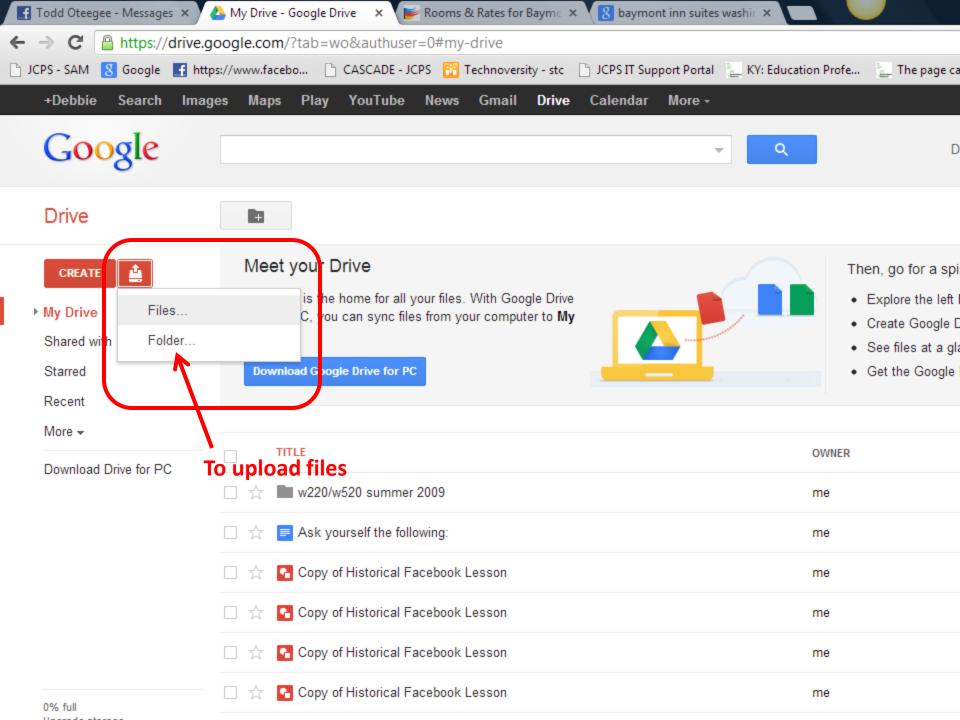

| Find images in the format you prefer.                                                        |
| usage rights:               | not filtered by Iloense |                                                                   |                 | Find Images you are free to use yourself.                    |                                                                                              |
|                             |                         |                                                                   |                 | Advanced Search                                              |                                                                                              |

#### Google maps











#### Google Drive































## Chrome Apps from



https://chrome.google.com/webstore/category/home











## Accounts

Google has more to offer when you sign in to your Google Account.

Sign in on the right or create an account for free.



Gmail

Chat with friends and never miss an important email.



Personalized Search

Get more relevant results based on your past searches.



Like Google?

Make Google your homepage.

See more benefits of a Google Account.









































## Google It!

Does even more......