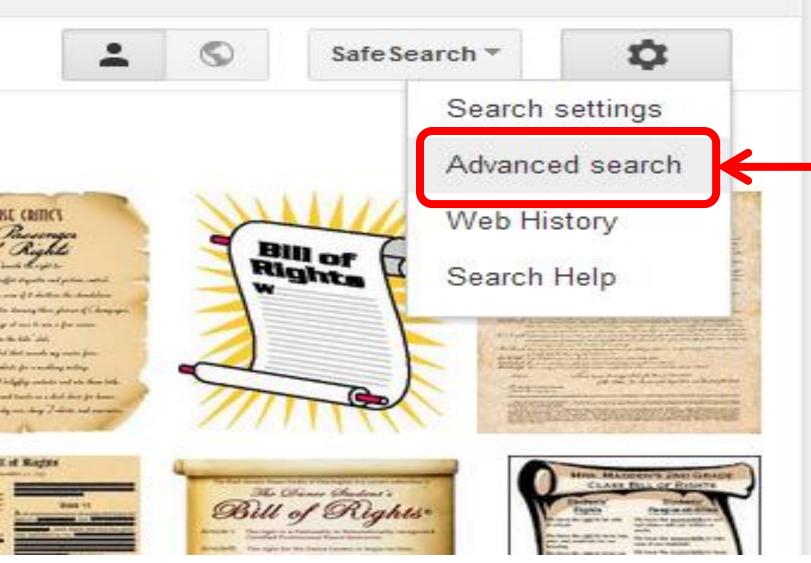

#### Advanced Image Search

| Find images with            |                         |                                                                   |                 |                                                              | To do this in the search box                                                                 |
|-----------------------------|-------------------------|-------------------------------------------------------------------|-----------------|--------------------------------------------------------------|----------------------------------------------------------------------------------------------|
| all these words:            | bill of rights          |                                                                   |                 |                                                              | Type the Important words: winter hearfrest                                                   |
| this exact word or phrase:  |                         |                                                                   |                 |                                                              | Put exact words in quotes: "Crost Slower"                                                    |
| any of these words:         |                         | Type on between all the words you want: treex on weeds on grasses |                 |                                                              |                                                                                              |
| none of these words:        |                         | Put a minus sign just before words you don't want: ¬windows       |                 |                                                              |                                                                                              |
|                             |                         |                                                                   |                 |                                                              |                                                                                              |
| Then narrow your results by |                         |                                                                   |                 |                                                              |                                                                                              |
| image size:                 | any size                |                                                                   |                 | •                                                            | Find images in any size you need.                                                            |
| aspect ratio:               | any aspect ratio        |                                                                   |                 | Specify the shape of images.                                 |                                                                                              |
| colors in image:            | any color               | O full color                                                      | O black & white | O this color:                                                | Find images in your preferred colors.                                                        |
| type of image:              | any type                |                                                                   |                 | *                                                            | Limit the kind of images you find.                                                           |
| region:                     | any region              |                                                                   |                 | -                                                            | Find images published in a particular region.                                                |
| site or domain:             |                         |                                                                   |                 |                                                              | Search one site (like schools.org) or limit your results to a domain like .edu, .org Of .gov |
| SafeSearch:                 | 8how most relevant re   | sults                                                             |                 | Tell SafeSearch whether to filter sexually explicit content. |                                                                                              |
| file type:                  | any format              |                                                                   |                 |                                                              | Find images in the format you prefer.                                                        |
| usage rights:               | not filtered by Iloense |                                                                   |                 | Find Images you are free to use yourself.                    |                                                                                              |
|                             |                         |                                                                   |                 | Advanced Search                                              |                                                                                              |