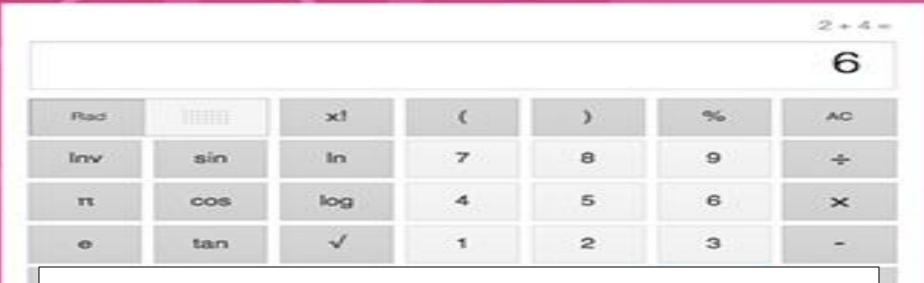

g Dawn     | 1hr 56min | PG-13 | Drama     | Trailer |
| Playing for Keeps                    | 1hr 35min | PG-13 | Comedy    | Trailer |
| Skyfall                              | 2hr 23min | PG-13 | Action    | Trailer |
| Rise of the Guardians                | thr 37min | PG    | Animation | Trailer |

Movies (your Zip Code)
Movies 47150
Movies 47135



Unit Conversion: You can use Google to convert between many different units of measurement of height, weight, and volume among many others. Just enter your desired conversion into the search box and we'll do the rest.



### **Starting with = ending amount**

1 feet = cm

0 centigrade = F

1 quart =cups



Google



Calculator: To use Google's built-in calculator function, simply enter the calculation you'd like done into the search box.



#### Type in expression:

#### Searching Images for







#### schweitzerphotolog@gmail.com >





#### Advanced Image Search

| Find images with            |                         |                                                                   |                 |                                                              | To do this in the search box                                                                 |
|-----------------------------|-------------------------|-------------------------------------------------------------------|-----------------|--------------------------------------------------------------|----------------------------------------------------------------------------------------------|
| all these words:            | bill of rights          |